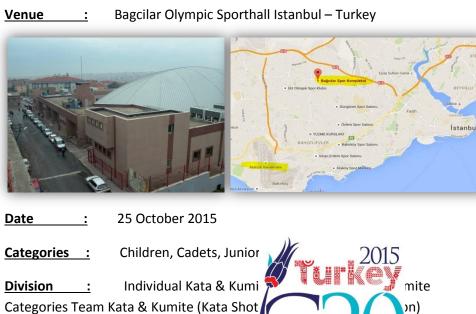

Ven

www.worldshotokan.org

Registrations : All registrations should be made on www.sportdata.org untill 22nd of October, 2015 In case of late registrations or corrections during the registration each registrations will be penalized with 10 € penalty. Registrations will be held on 22nd of October, 2015 in Bagcilar Olympic Hall.