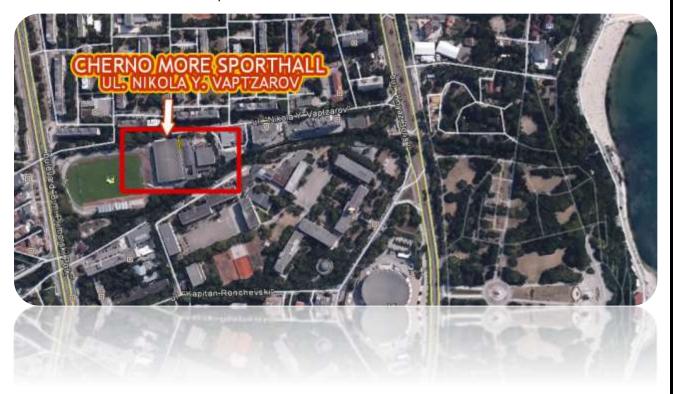

Varna Bulgaria 28-29-30 April 2017

**Date:** 28-29-30 April 2017

Venue: Chernomore PFC Sporthall