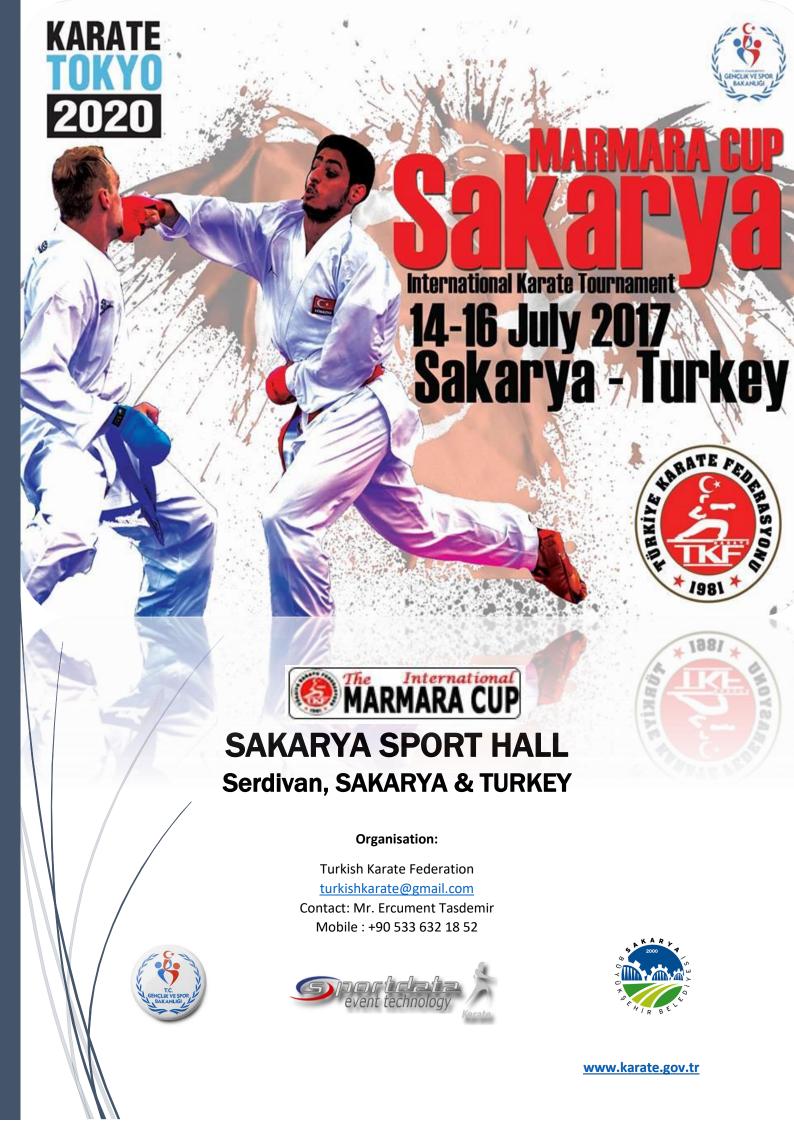

Dear Friends,

The Turkish Karate Federation has the pleasure to invite you to the International Karate Marmara Cup in Sakarya 14-15-16 July 2017 in categories children, cadets, juniors, seniors, veterans.

The event will be organised in the city of Sakarya which is 70 km to Istanbul. The organisation will grant money price for the clubs which will get first ten places.

All detailed informations is given in the bulletin. Our organization team will implement everything to offer the best conditions of the competition.

I look forward to meet with you all in Sakarya.

Esat DELIHASAN
The President of Turkish Karate Federation

↓ Venue: Serdivan Sporthall – Sakarya Arabacı Alanı Mah. Serdivan Spor Kompleksi, Serdivan, Sakarya (Adapazarı)

**Date:** 14-15-16 July 2017

Rules: WKF Rules will be valid.

- Registrations: Registrations will be received in Serdivan Sporthall on 13th of July 2017. Also Official registrations to be done on On www.sportdata.org web site. Late registrations And corrections will be penalised with each 10€.
- Referees All WKF Referees wellcome, WKF and Continental Referee's will be accommodated free of charge bed and breakfast basis and daily fee will be paid as 50 €.